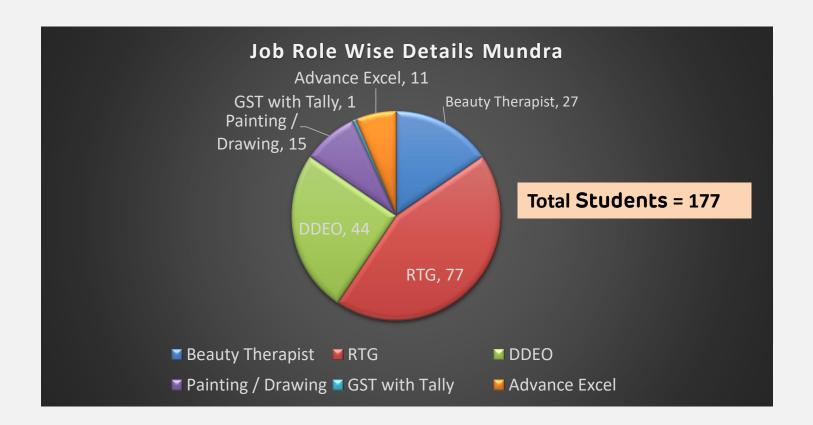

ધ તાલીમ વર્ગી અંતર્ગત આર્મીના જવાનોની જીવનશૈલીને અનુરૂપ પોષણ આતાર તૈયાર કરવા માટે જવાનોની પત્નીઓને

અપાયેલી ડાયેટ એંડ ન્યુટીશનમાં ૨૪ બહેનોએ સફળતાપૂર્વક ટ્રેનિંગ પર્જા કર્યા બદલ તેમને પ્રમાણપત્ર વિતરણ કરવાનો કાર્યક્રમ યોજાયો હતો. આર્મી સ્ટેશનના ઓડિટોરિયમમાં યોજાયેલા કાર્યક્રમમાં પ્રમાણપત્ર સ્વીકાર

અદાણી રહીલ डेवलपभेन्ट शेन्टर હારા સફળતાપૂર્વક ટ્રેનિંગ પૂર્ણ કર્યા બેદલ પ્રમાણપત્રો અપાયા

કરતાં આર્મી વેલ્કેર ઓર્ગેનાઈઝેશનના ચેરપર્સન શાલિની સિંહે જસાવ્યું કે, જવાનોની જીવનશૈલીને અનુરૂપ રાંપલ કલાનો વિકાસ કરવા અને જવાનોના સ્વાસ્થ્ય માટે આ તાલીમ પ્રાપ્ત કરી છે જે એક ઉત્તમ પગલે પરવાર થશે. તેમણે સંસ્થાનાં પ્રકલ્પનો આભાર માન્યો હતો. ભુજ યુનિટના જુનિ. ઓકિસર ડો. પૂર્વી ગાસ્વામીએ પ્રમાણપત્રો એનાપત કર્યા હતા. વ્યવસ્થા આર્મી વેલ્કેરના સેક્રેટરી પ્રિયા સેલ્વમએ તથા સંચાલન માધવી ગુરવએ કર્યુ હતું.















## Revenue Generation Mundra \_Centre & Tie Up

| Job Role                 | Student<br>Paid | Tie Ups  | Any<br>other | Total<br>Income |
|--------------------------|-----------------|----------|--------------|-----------------|
| RTG                      | 0               | 756000   | 0            | 756000          |
| German Language Training | 10000           | 0        | 0            | 10000           |
| Beauty Therapist         | 54000           | 0        | 0            | 54000           |
| DDEO                     | 28000           | 0        | 0            | 28000           |
| Tally with GST           | 3000            | 0        | 0            | 3000            |
| Drawing/ Painting        | 18000           | 0        | 0            | 18000           |
| Total