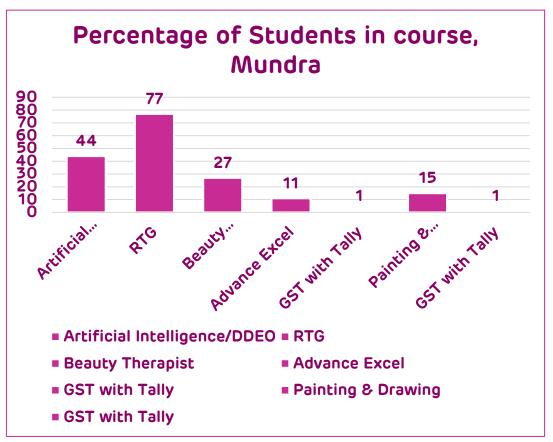

### <u>Index</u>

| Sr.<br>No. | Particulars   |                                                              |         |  |  |
|------------|---------------|--------------------------------------------------------------|---------|--|--|
| 1          | EC Compliance | Report                                                       | 1 - 28  |  |  |
| 2          | Annexures     |                                                              |         |  |  |
|            | Annexure - 1  | Updated Environment Management Cell Organogram               | 30 - 30 |  |  |
|            | Annexure - 2  | Details of Water Consumption and STP Inlet & Outlet          | 32 - 32 |  |  |
|            | Annexure - 3  | Half Yearly Environment Monitoring Summary<br>Report         | 34 - 51 |  |  |
|            | Annexure - 4  | Adani Foundation – CSR Report for the FY 2024-25 till Sep'24 | 53 - 78 |  |  |
|            | Annexure - 5  | Copy of Adani Hospital BMW disposal logbook record           | 80 - 80 |  |  |
|            | Annexure - 6  | Green Belt Development details                               | 82 - 82 |  |  |
|            | Annexure - 7  | Environment Protection Expenditure                           | 84 - 84 |  |  |