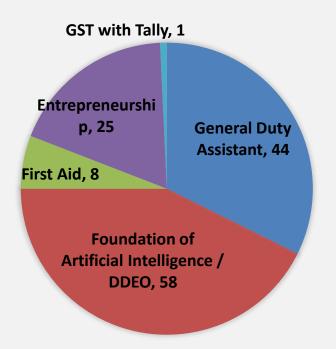

lding a future-ready workforce that supports the overall progress of society.

### Empowering Youth: Impact of ASDC in Mundra and Bhuj Center

ASDC has significantly enhanced employability in Mundra and Mandvi. Training programs in digital literacy, RTG crane operation, beauty therapy, and advanced Excel have provided practical skills and certifications. Real-time exposure along with the Entrepreneurship Development Program (EDP), has further empowered youth. Successful placements have resulted in well-paying jobs, contributing to regional economic growth. Overall, ASDC's initiatives have transformed the lives of many individuals, fostering both personal and professional development.





### Some glimpse of ASDC Mundra and Bhuj



















### JOB ROLE WISE STUDENTS DETAILS, BHUJ



Total Students = 136



## Revenue Generation Bhuj \_Centre & Tie Up

| Job Role                                     | Student<br>Paid | Tie Ups | Any<br>other | Total<br>Income |
|----------------------------------------------|-----------------|---------|--------------|-----------------|
| General Duty Assistant                       | 284500          | 0       | 0            | 284500          |
| Foundation of Artificial Intelligence / DDEO | 177000          | 0       | 0            | 177000          |
| First Aid                                    | 4792            | 0       | 0            | 4792            |
| Tally with GST                               | 8000            | 0       | 0            | 8000            |
| Total                                        | 4,74,292        | 0