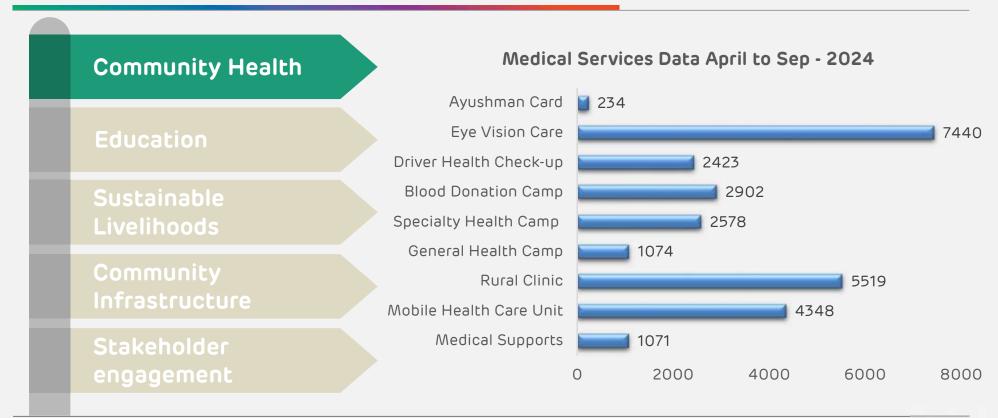

32.94  | 12.80       | 9.59        | 22.39%     |
| G      | EDM Recommended Projects              |                 | 100.00 | 100.00         | •           | 100.00  | 61.94  | 52.32  | 37.59       | 30.79       | 30.79%     |
|        | Total AF CSR Budget :                 | 1.30            | 530.62 | 531.92         | 170.24      | 361.68  | 322.21 | 308.33 | 147.75      | 200.13      | 37.62%     |
|        | 89.09% 95.69% 47.92%                  |                 |        |                |             |         | 37     | .62%   |             |             |            |
|        | Fodder Support- 1 Cr +                |                 |        |                |             |         | 56     | .42%   |             |             |            |

## Key programmatic accomplishments





## Key programmatic accomplishments

#### Community Health

#### Education

Sustainable Livelihoods

Community Infrastructure

Stakeholder engagement

#### ❖ Burn & Intensive Care Unit

- On August 11 (Adani Foundation Day), the foundation stone for the Burn Ward at GK General Hospital, Bhuj, was laid.
- This center will provide comprehensive care for burn victims, from emergency treatment to long-term rehabilitation. It will benefit 22 lakh population of Kutch..
- Eye Vision Care:
- To address these challenges, the Adani Foundation, in collaboration with Vision Spring, is launching a holistic eye care initiative for the community.
- This initiative focuses on:
- Student: See to Learn, SHG Women: See to Earn, Driver of APSEZ: See to be Safe
- ❖ Total Screening 7476 (Studnets) + 3958 (D