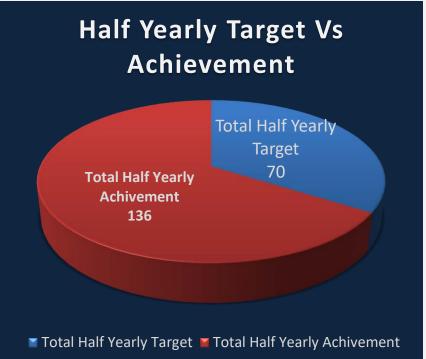

i Skill Development Centre is dedicated to building a future-ready workforce that supports the overall progress of society.

### Empowering Youth: Impact of ASDC in Mundra and Bhuj Center

ASDC has significantly enhanced employability in Mundra and Mandvi. Training programs in digital literacy, RTG crane operation, beauty therapy, and advanced Excel have provided practical skills and certifications. Real-time exposure along with the Entrepreneurship Development Program (EDP), has further empowered youth. Successful placements have resulted in well-paying jobs, contributing to regional economic growth. Overall, ASDC's initiatives have transformed the lives of many individuals, fostering both personal and professional development.





### Some glimpse of ASDC Mundra and Bhuj



















### JOB ROLE WISE STUDENTS DETAILS, BHUJ



Total Students = 136



## Revenue Generation Bhuj \_Centre & Tie Up

| Job Role                                     | Student<br>Paid | Tie Ups | Any<br>other | Total<br>Income |
|----------------------------------------------|-----------------|---------|--------------|-----------------|
| General Duty Assistant                       | 284500          | 0       | 0            | 284500          |
| Foundation of Artificial Intelligence / DDEO | 177000          | 0       | 0            | 177000          |
| First Aid                                    | 4792            | 0       | 0            | 4792            |
| Tally with GST                               | 8000            | 0       | 0            | 8000            |
| Total