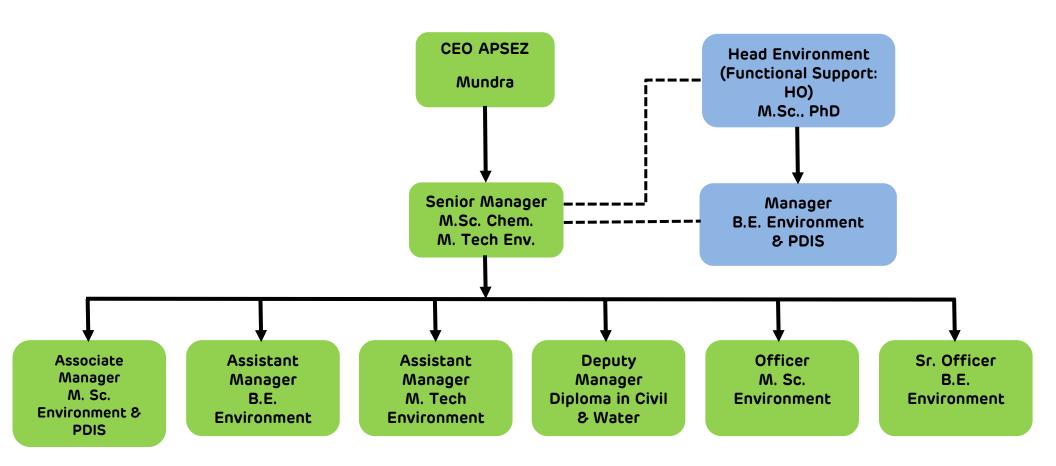

| - (amendment to Environment Clearance Order No. /2010 dated 20 February 2010                                                                         |
|            | The applicant shall carry out comparative carbon footprint study of low rise building with large ground coverage v/s high rise building with low ground coverage through reputed institute like CEPT or GIDR and submitted to SEIAA within one year from the issuance of EC. | Complied.  Comparative carbon footprint study report submitted to the MoEF & CC along with half yearly compliance report Oct – 2014 to March – 2015. |

# Annexure – 1



### Updated Organogram of Environment Management Cell, APSEZ, Mundra



# Annexure – 2



Avg. Per Day

| Water Consumption and Wastewater Generation Details for AMSIPL (Apr'24 to Sep'24) |  |  |  |  |  |  |
|-----------------------------------------------------------------------------------|--|--|--|--|--|--|
| Total STP Outlet<br>Water, KL                                                     |  |  |  |  |  |  |
| 29539                                                                             |  |  |  |  |  |  |
| 34521                                                                             |  |  |  |  |  |  |
| 25909                                                                             |  |  |  |  |  |  |
| 22612                                                                             |  |  |  |  |  |  |
| 27768