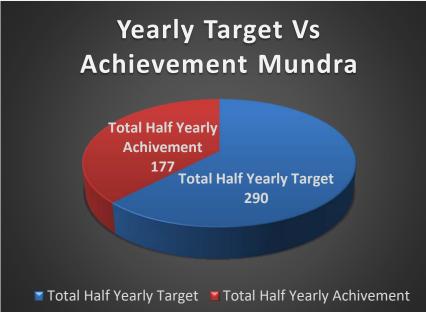

વિવિધ તાલીમ વર્ગી અંતર્ગત આર્મીના જવાનોની જીવનશૈલીને અનુરૂપ પોષણ આતાર તૈયાર કરવા માટે જવાનોની પત્નીઓને

અપાયેલી ડાયેટ એંડ ન્યુટીશનમાં ૨૪ બહેનોએ સફળતાપૂર્વક ટ્રેનિંગ પર્જા કર્યા બદલ તેમને પ્રમાણપત્ર વિતરણ કરવાનો કાર્યક્રમ યોજાયો હતો. આર્મી સ્ટેશનના ઓડિટોરિયમમાં યોજાયેલા કાર્યક્રમમાં પ્રમાણપત્ર સ્વીકાર

અદાણી રહીલ डेवलपभेन्ट शेन्टर હારા સફળતાપૂર્વક ટ્રેનિંગ પૂર્ણ કર્યા બેદલ પ્રમાણપત્રો અપાયા

કરતાં આર્મી વેલ્કેર ઓર્ગેનાઈઝેશનના ચેરપર્સન શાલિની સિંહે જસાવ્યું કે, જવાનોની જીવનશૈલીને અનુરૂપ રાંપલ કલાનો વિકાસ કરવા અને જવાનોના સ્વાસ્થ્ય માટે આ તાલીમ પ્રાપ્ત કરી છે જે એક ઉત્તમ પગલે પરવાર થશે. તેમણે સંસ્થાનાં પ્રકલ્પનો આભાર માન્યો હતો. ભુજ યુનિટના જુનિ. ઓકિસર ડો. પૂર્વી ગાસ્વામીએ પ્રમાણપત્રો એનાપત કર્યા હતા. વ્યવસ્થા આર્મી વેલ્કેરના સેક્રેટરી પ્રિયા સેલ્વમએ તથા સંચાલન માધવી ગુરવએ કર્યુ હતું.















## Revenue Generation Mundra \_Centre & Tie Up

| Job Role                 | Student<br>Paid | Tie Ups  | Any<br>other | Total<br>Income |
|--------------------------|-----------------|----------|--------------|-----------------|
| RTG                      | 0               | 756000   | 0            | 756000          |
| German Language Training | 10000           | 0        | 0            | 10000           |
| Beauty Therapist         | 54000           | 0        | 0            | 54000           |
| DDEO                     | 28000           | 0        | 0            | 28000           |
| Tally with GST           | 3000            | 0        | 0            | 3000            |
| Drawing/ Painting        | 18000           | 0        | 0            | 18000           |
| Total