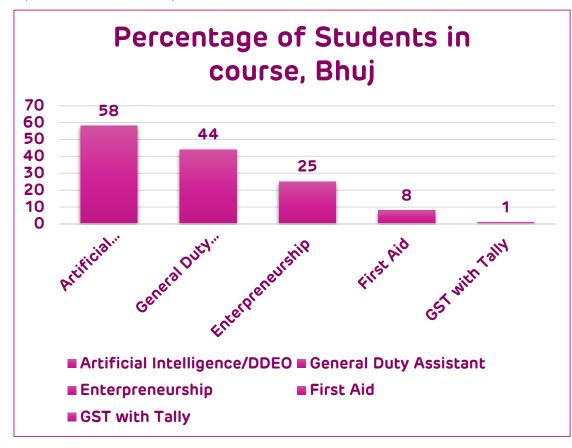

### <u>Index</u>

| Sr.<br>No. | Particulars   |                                                              |         |  |  |
|------------|---------------|--------------------------------------------------------------|---------|--|--|
| 1          | EC Compliance | Report                                                       | 1 - 28  |  |  |
| 2          | Annexures     |                                                              |         |  |  |
|            | Annexure - 1  | Updated Environment Management Cell Organogram               | 30 - 30 |  |  |
|            | Annexure - 2  | Details of Water Consumption and STP Inlet & Outlet          | 32 - 32 |  |  |
|            | Annexure - 3  | Half Yearly Environment Monitoring Summary<br>Report         | 34 - 51 |  |  |
|            | Annexure - 4  | Adani Foundation – CSR Report for the FY 2024-25 till Sep'24 | 53 - 78 |  |  |
|            | Annexure - 5  | Copy of Adani Hospital BMW disposal logbook record           | 80 - 80 |  |  |
|            | Annexure - 6  | Green Belt Development details                               | 82 - 82 |  |  |
|            | Annexure - 7  | Environment Protection Expenditure                           | 84 - 84 |  |  |