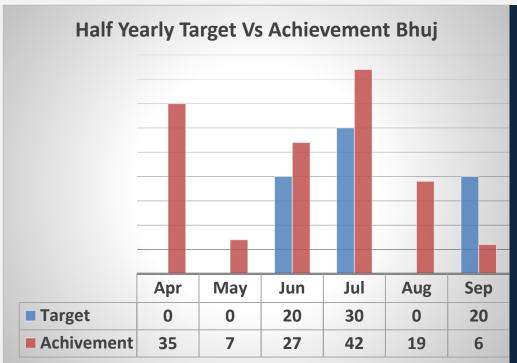

ani Skill Development Centre is dedicated to building a future-ready workforce that supports the overall progress of society.

### Empowering Youth: Impact of ASDC in Mundra and Bhuj Center

ASDC has significantly enhanced employability in Mundra and Mandvi. Training programs in digital literacy, RTG crane operation, beauty therapy, and advanced Excel have provided practical skills and certifications. Real-time exposure along with the Entrepreneurship Development Program (EDP), has further empowered youth. Successful placements have resulted in well-paying jobs, contributing to regional economic growth. Overall, ASDC's initiatives have transformed the lives of many individuals, fostering both personal and professional development.





### Some glimpse of ASDC Mundra and Bhuj



















### JOB ROLE WISE STUDENTS DETAILS, BHUJ



Total Students = 136



## Revenue Generation Bhuj \_Centre & Tie Up

| Job Role                                     | Student<br>Paid | Tie Ups | Any<br>other | Total<br>Income |
|----------------------------------------------|-----------------|---------|--------------|-----------------|
| General Duty Assistant                       | 284500          | 0       | 0            | 284500          |
| Foundation of Artificial Intelligence / DDEO | 177000          | 0       | 0            | 177000          |
| First Aid                                    | 4792            | 0       | 0            | 4792            |
| Tally with GST                               | 8000            | 0       | 0            | 8000            |
| Total