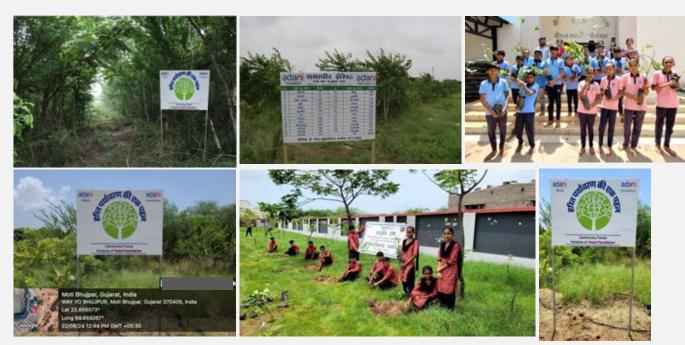

frastructure

Climate Action

- Vruksh Se Vikas Massive Drive
- In the 6 months we establish 3 Adani Van, planting 22,460 trees in 9.5 acres area in N khakhar, Borana, and Dhrub village. Till Date 8 Adani Van 75,078 Trees @28 acres
- Prakrutik Rath: Empowering Communities Through Green Initiatives 7,136 saplings distributed and planted in 6 months.
- Total 1.79 Lac tree plantation done till date.
- Mangrove Nursery Development with 10,000 seeds.
- ❖ Costal Clean up day: At Kashivishvnath Beach, Mandvi, 200+ students and 80 Utthan Sahayaks cleaned a 1 km stretch, collecting significant plastic waste as part of a coastal cleanup and awareness drive.
- ❖ Green Schools: Eco-clubs in 77 Utthan Schools and 12000+ students participate in "No Plastic" activities.



# Highlights: Vruksh Se Vikas









Costal cleanup Day



### Adani skill development center



Adani Skill Development Centre (ASDC) plays a pivotal role in empowering individuals through skill enhancement. By offering a wide range of training programs, ASDC aims to bridge the gap between industry requirements and workforce capabilities. This initiative not only helps individuals stay adaptable in a rapidly evolving job market but also opens up opportunities for career advancement and higher productivity. In rural areas, many youth possess degrees but lack the practical skills needed for employment; ASDC addresses this gap by providing targeted training to enhance their employability. Through continuous learning and development, participants can achieve greater job satisfaction and personal fulfillment. On a broader