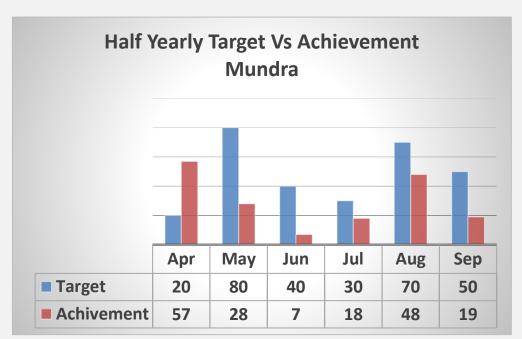

ા વિવિધ તાલીમ વર્ગી અંતર્ગત આર્મીના જવાનોની જીવનશૈલીને અનુરૂપ પોષણ આતાર તૈયાર કરવા માટે જવાનોની પત્નીઓને

અપાયેલી ડાયેટ એંડ ન્યુટીશનમાં ૨૪ બહેનોએ સફળતાપૂર્વક ટ્રેનિંગ પર્જા કર્યા બદલ તેમને પ્રમાણપત્ર વિતરણ કરવાનો કાર્યક્રમ યોજાયો હતો. આર્મી સ્ટેશનના ઓડિટોરિયમમાં યોજાયેલા કાર્યક્રમમાં પ્રમાણપત્ર સ્વીકાર

અદાણી રહીલ डेवलपभेन्ट शेन्टर હારા સફળતાપૂર્વક ટ્રેનિંગ પૂર્ણ કર્યા બેદલ પ્રમાણપત્રો અપાયા

કરતાં આર્મી વેલ્કેર ઓર્ગેનાઈઝેશનના ચેરપર્સન શાલિની સિંહે જસાવ્યું કે, જવાનોની જીવનશૈલીને અનુરૂપ રાંપલ કલાનો વિકાસ કરવા અને જવાનોના સ્વાસ્થ્ય માટે આ તાલીમ પ્રાપ્ત કરી છે જે એક ઉત્તમ પગલે પરવાર થશે. તેમણે સંસ્થાનાં પ્રકલ્પનો આભાર માન્યો હતો. ભુજ યુનિટના જુનિ. ઓકિસર ડો. પૂર્વી ગાસ્વામીએ પ્રમાણપત્રો એનાપત કર્યા હતા. વ્યવસ્થા આર્મી વેલ્કેરના સેક્રેટરી પ્રિયા સેલ્વમએ તથા સંચાલન માધવી ગુરવએ કર્યુ હતું.















## Revenue Generation Mundra \_Centre & Tie Up

| Job Role                 | Student<br>Paid | Tie Ups  | Any<br>other | Total<br>Income |
|--------------------------|-----------------|----------|--------------|-----------------|
| RTG                      | 0               | 756000   | 0            | 756000          |
| German Language Training | 10000           | 0        | 0            | 10000           |
| Beauty Therapist         | 54000           | 0        | 0            | 54000           |
| DDEO                     | 28000           | 0        | 0            | 28000           |
| Tally with GST           | 3000            | 0        | 0            | 3000            |
| Drawing/ Painting        | 18000           | 0        | 0            | 18000           |
| Total